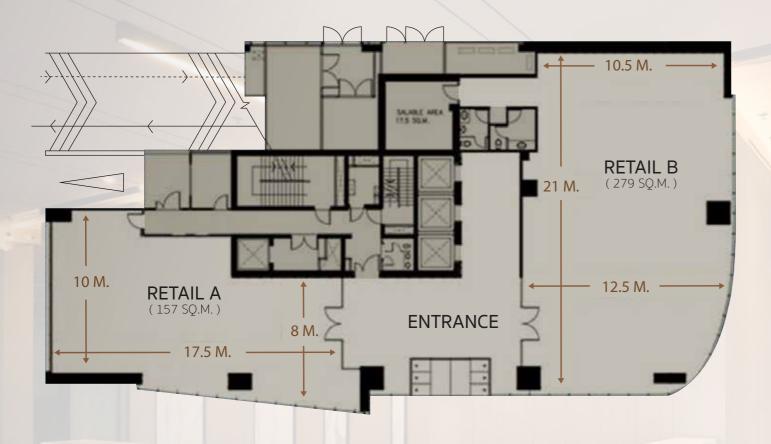

N BUILDING







### **BUILDING INFORMATION**

Address

6/10 Naradhiwat - Rajanagarindra Road,

Thung Maha Mek, Sathorn, Bangkok 10120

Year built

2007

Ownership Structure

Single Ownership

Lettable Area

8,158 SQM.

Storey

20 Floor

Ground floor (Retail) 157 and 279 SQM.

9<sup>th</sup> - 20<sup>th</sup> floor (Office space) 705 SQM.

Parking space

102 cars

Air conditioning

VRV-II air conditioning system (Separated control)

Security

24 Hours security guard and CCTV

Cargo Lift

| 1

3

Passenger Lift

Transportation B

BRT - Technic Krungthep Station

BTS - Chong Nonsi Station

## **Building Layout**



Typical Floor 9<sup>th</sup> - 20<sup>th</sup> (750 SQ.M. / FLOOR)

Car Park 2<sup>nd</sup> - 8<sup>th</sup>

Retail A (157 SQ.M.)

Retail B (279 SQ.M.)

## Ground floor Layout







## Typical floor Layout

9<sup>th</sup> - 20<sup>th</sup> FLOOR



# 9,12 FLOOR LAYOUT



#### 10<sup>th</sup>,11<sup>th</sup> FLOOR LAYOUT



#### 14,20 FLOOR LAYOUT



# 15 FLOOR LAYOUT