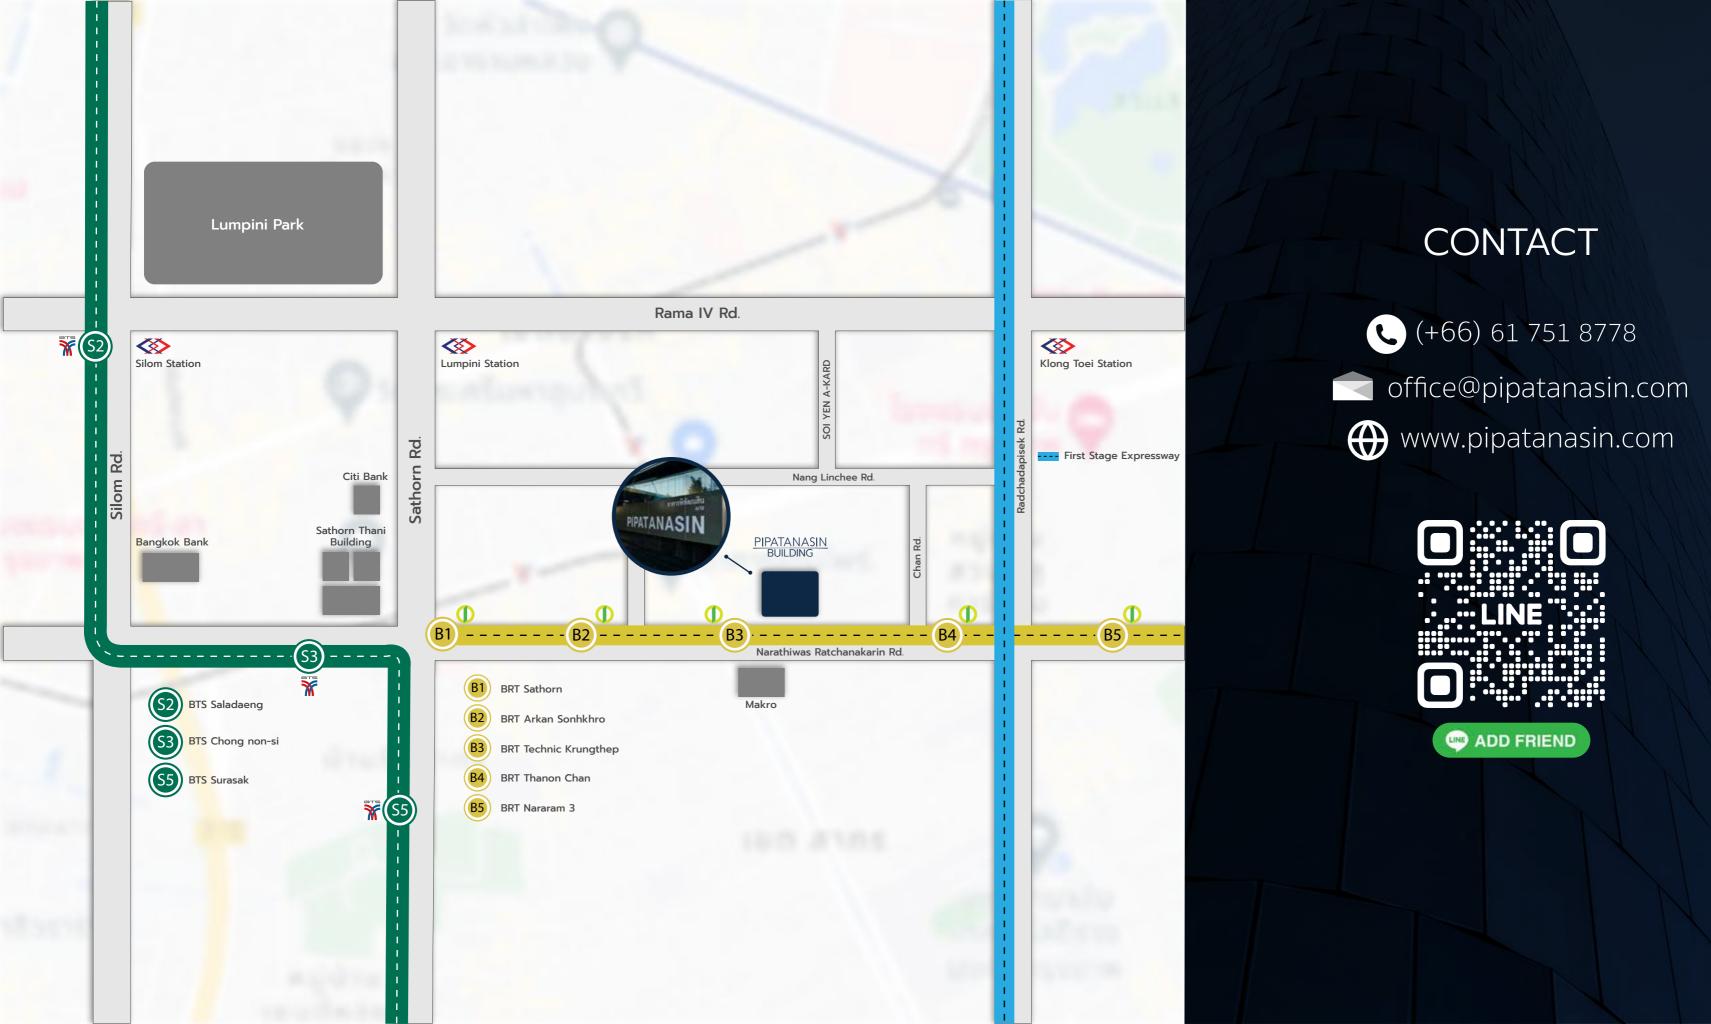

table Area

8,158 SQM.

Storey

20 Floor

Ground floor (Retail) 157 and 279 SQM.

9<sup>th</sup> - 20<sup>th</sup> floor (Office space) 705 SQM.

Parking space

102 cars

Air conditioning

VRV-II air conditioning system (Separated control)

Security

24 Hours security guard and CCTV

Cargo Lift

| 1

3

Passenger Lift

Transportation B

BRT - Technic Krungthep Station

BTS - Chong Nonsi Station

## **Building Layout**



Typical Floor 9<sup>th</sup> - 20<sup>th</sup> (750 SQ.M. / FLOOR)

Car Park 2<sup>nd</sup> - 8<sup>th</sup>

Retail A (157 SQ.M.)

Retail B (279 SQ.M.)

## Ground floor Layout







## Typical floor Layout

9<sup>th</sup> - 20<sup>th</sup> FLOOR



# 9,12 FLOOR LAYOUT



#### 10<sup>th</sup>,11<sup>th</sup> FLOOR LAYOUT



#### 14,20 FLOOR LAYOUT



# 15 FLOOR LAYOUT