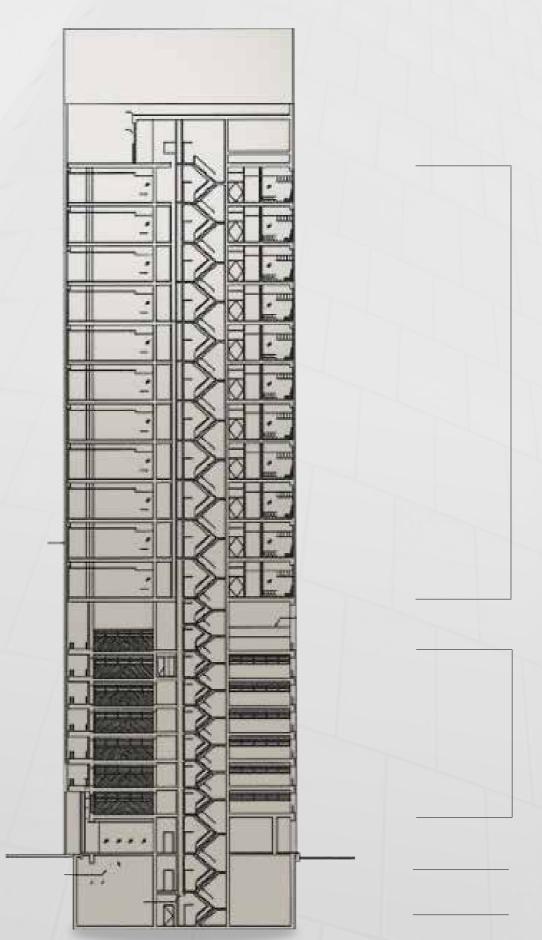

## **Building Layout**

Typical Floor 9<sup>th</sup> - 20<sup>th</sup> (750 SQ.M. / FLOOR)

Car Park 2<sup>nd</sup> - 8<sup>th</sup>

Retail A (157 SQ.M.)

Retail B (279 SQ.M.)

## Ground floor Layout

## Typical floor Layout

9<sup>th</sup> - 20<sup>th</sup> FLOOR