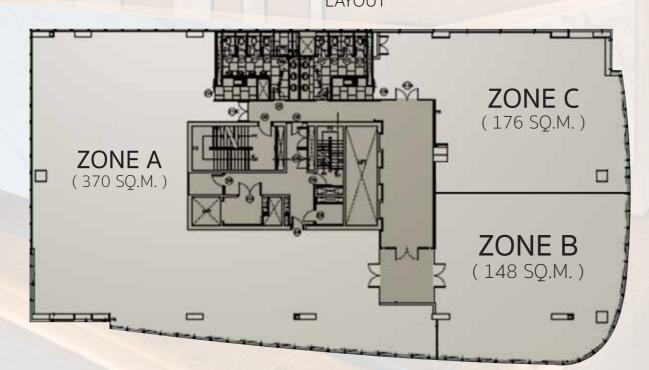

# 9,12 FLOOR LAYOUT

Lettable Area

8,158 SQM.

Storey

20 Floor

Ground floor (Retail) 157 and 279 SQM.

9<sup>th</sup> - 20<sup>th</sup> floor (Office space) 705 SQM.

Parking space

102 cars