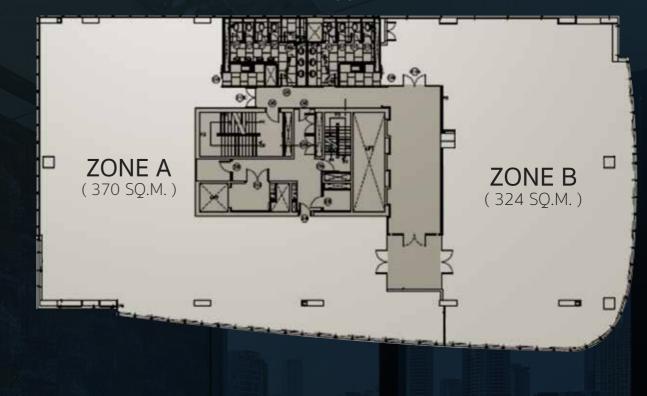

#### 10<sup>th</sup>,11<sup>th</sup> FLOOR LAYOUT

Lettable Area

8,158 SQM.

Storey

20 Floor

Ground floor (Retail) 157 and 279 SQM.

9<sup>th</sup> - 20<sup>th</sup> floor (Office space) 705 SQM.

Parking space

102 cars