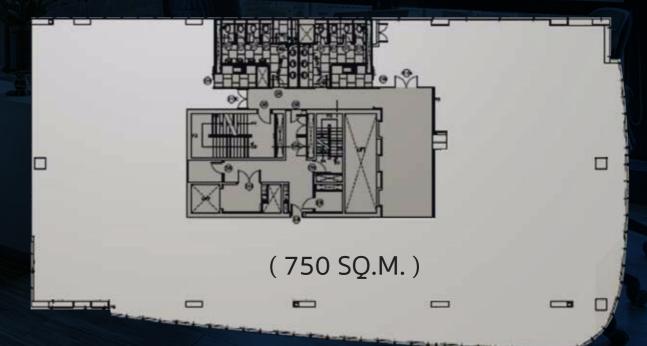

## Typical floor Layout

9<sup>th</sup> - 20<sup>th</sup> FLOOR

## **Building Layout**

Typical Floor 9<sup>th</sup> - 20<sup>th</sup> (750 SQ.M. / FLOOR)

Car Park 2<sup>nd</sup> - 8<sup>th</sup>

Retail A (157 SQ.M.)

Retail B (279 SQ.M.)