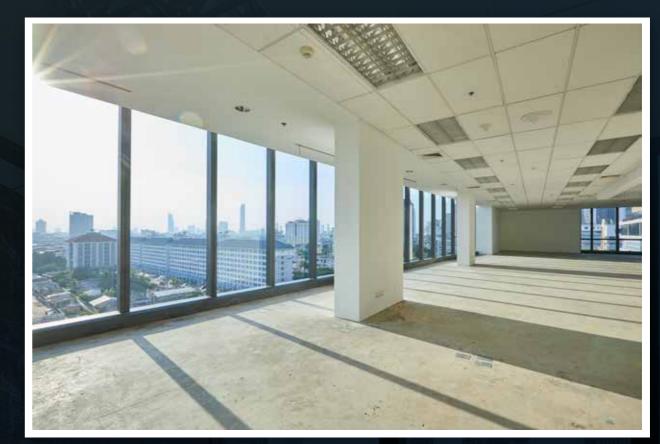

ILDING







### **BUILDING INFORMATION**

Address

6/10 Naradhiwat - Rajanagarindra Road,

Thung Maha Mek, Sathorn, Bangkok 10120

Year built

2007

Ownership Structure

Single Ownership

Lettable Area

8,158 SQM.

Storey

20 Floor

Ground floor (Retail) 157 and 279 SQM.

9<sup>th</sup> - 20<sup>th</sup> floor (Office space) 705 SQM.

Parking space

102 cars

Air conditioning

VRV-II air conditioning system (Separated control)

Security

24 Hours security guard and CCTV

Cargo Lift

| 1

3

Passenger Lift

Transportation B

BRT - Technic Krungthep Station

BTS - Chong Nonsi Station

## **Building Layout**



Typical Floor 9<sup>th</sup> - 20<sup>th</sup> (750 SQ.M. / FLOOR)

Car Park 2<sup>nd</sup> - 8<sup>th</sup>

Retail A (157 SQ.M.)

Retail B (279 SQ.M.)

## Ground floor Layout







## Typical floor Layout

9<sup>th</sup> - 20<sup>th</sup> FLOOR



# 9,12 FLOOR LAYOUT



#### 10<sup>th</sup>,11<sup>th</sup> FLOOR LAYOUT



#### 14,20 FLOOR LAYOUT



# 15 FLOOR LAYOUT