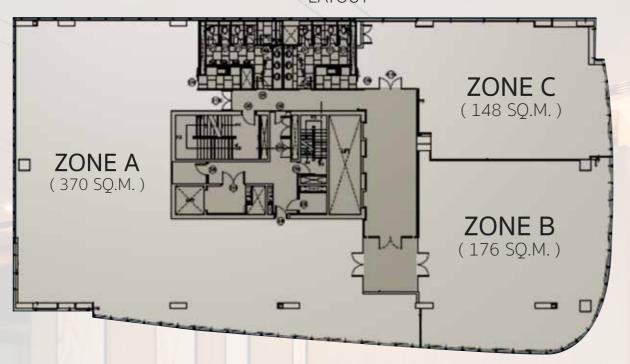

# 9,12 FLOOR LAYOUT

#### 10<sup>th</sup>,11<sup>th</sup> FLOOR LAYOUT

#### 14,20 FLOOR LAYOUT

# 15 FLOOR LAYOUT