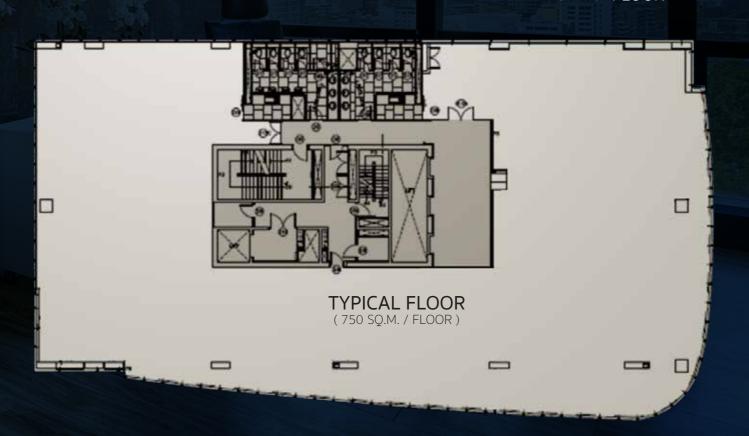

## **Building Layout**

Typical Floor 9<sup>th</sup> - 20<sup>th</sup> (750 SQ.M. / FLOOR)

Car Park 2<sup>nd</sup> - 8<sup>th</sup>

Retail A (157 SQ.M.)

Retail B (279 SQ.M.)

## Typical floor Layout

9<sup>th</sup> - 20<sup>th</sup> FLOOR