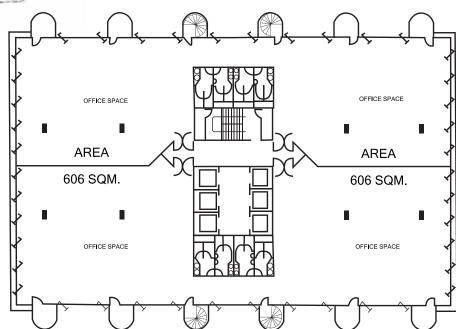

thorn Station<br>BTS - Chong Nonsi Station<br>MRT - Silom Station | BRT - Sathorn Station<br>BTS - Chong Nonsi Station<br>MRT - Silom Station | BRT - Sathorn Station<br>BTS - Chong Nonsi Station<br>MRT - Silom Station |

# SATHORN THANI COMPLEX

KEY HIGHTLIGHT



**Central Business District** area of Sathorn-Silom District



Flexible Leasing Term



24 Hours Security Guard and CCTV



**Highly Accessible** from Highways & Mainroad



Connect to

BTS – Chong Nonsi Station BRT – Sathorn Station.



Surround with Shopping center, Office Building, Hotel & Restaurant.



Parking Space 1,595 cars



**Air Conditioning**Water Cooled Package





#### SATHORN THANI COMPLEX

FLOOR PLAN



#### **SATHORN THANI COMPLEX**

Complex Layout

<N

#### SATHORN THANI BUILDING I

FLOOR PLAN: 6"- 19" Floor



#### SATHORN THANI COMPLEX

FLOOR PLAN



#### **SATHORN NAKORN TOWER**

FLOOR PLAN: 11 - 18 Floor













### Sathorn Thani Complex

#### **Tenants**