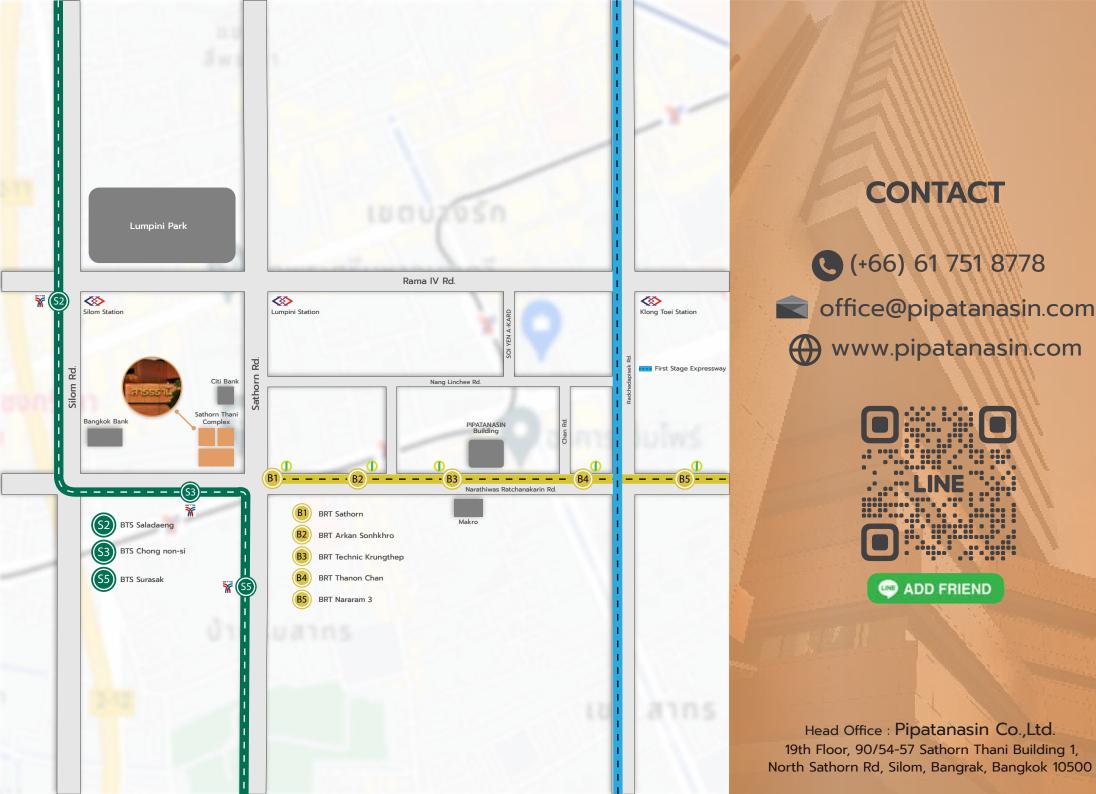

#### **CONTACT**

BTS – Chong Nonsi Station BRT – Sathorn Station.

Surround with Shopping center, Office Building, Hotel & Restaurant.

Parking Space 1,595 cars

**Air Conditioning**Water Cooled Package