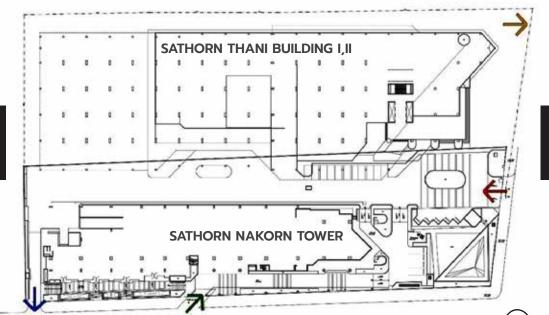

| 24 hours security guard and CCTV                                          |
| Transportation      | BRT - Sathorn Station<br>BTS - Chong Nonsi Station<br>MRT - Silom Station | BRT - Sathorn Station<br>BTS - Chong Nonsi Station<br>MRT - Silom Station | BRT - Sathorn Station<br>BTS - Chong Nonsi Station<br>MRT - Silom Station |

# SATHORN THANI COMPLEX

KEY HIGHTLIGHT



**Central Business District** area of Sathorn-Silom District



Flexible Leasing Term



24 Hours Security Guard and CCTV



**Highly Accessible** from Highways & Mainroad



Connect to

BTS – Chong Nonsi Station BRT – Sathorn Station.



Surround with Shopping center, Office Building, Hotel & Restaurant.



Parking Space 1,595 cars



**Air Conditioning**Water Cooled Package





#### SATHORN THANI COMPLEX

FLOOR PLAN



#### **SATHORN THANI COMPLEX**

Complex Layout

<N

#### SATHORN THANI BUILDING I

FLOOR PLAN: 6"- 19" Floor



#### SATHORN THANI COMPLEX

FLOOR PLAN



#### **SATHORN NAKORN TOWER**

FLOOR PLAN: 11 - 18 Floor













### Sathorn Thani Complex

#### **Tenants**