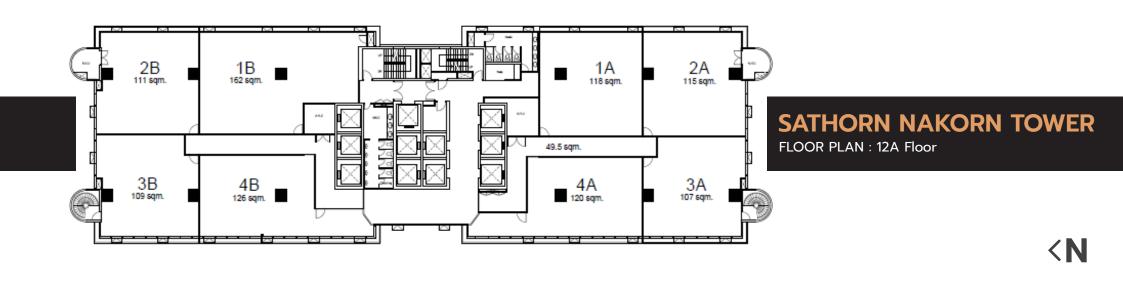

<br>MRT - Silom Station | BRT - Sathorn Station<br>BTS - Chong Nonsi Station<br>MRT - Silom Station | BRT - Sathorn Station<br>BTS - Chong Nonsi Station<br>MRT - Silom Station |

# SATHORN THANI COMPLEX

KEY HIGHTLIGHT



**Central Business District** area of Sathorn-Silom District



Flexible Leasing Term



24 Hours Security Guard and CCTV



**Highly Accessible** from Highways & Mainroad



Connect to

BTS – Chong Nonsi Station BRT – Sathorn Station.



Surround with Shopping center, Office Building, Hotel & Restaurant.



Parking Space 1,595 cars



**Air Conditioning**Water Cooled Package





#### SATHORN THANI COMPLEX

FLOOR PLAN



#### **SATHORN THANI COMPLEX**

Complex Layout

<N

#### SATHORN THANI BUILDING I

FLOOR PLAN: 6"- 19" Floor



#### SATHORN THANI COMPLEX

FLOOR PLAN



#### **SATHORN NAKORN TOWER**

FLOOR PLAN: 11 - 18 Floor













### Sathorn Thani Complex

#### **Tenants**