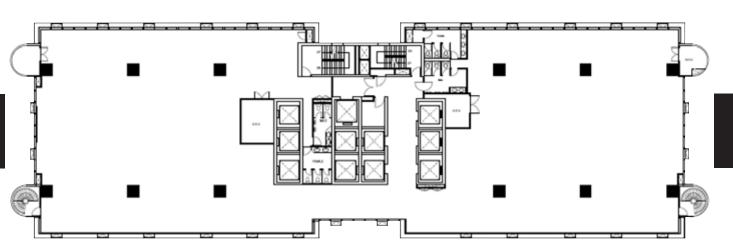

ng Nonsi Station<br>MRT - Silom Station | BRT - Sathorn Station<br>BTS - Chong Nonsi Station<br>MRT - Silom Station |

# SATHORN THANI COMPLEX

KEY HIGHTLIGHT



**Central Business District** area of Sathorn-Silom District



Flexible Leasing Term



24 Hours Security Guard and CCTV



**Highly Accessible** from Highways & Mainroad



Connect to

BTS – Chong Nonsi Station BRT – Sathorn Station.



Surround with Shopping center, Office Building, Hotel & Restaurant.



Parking Space 1,595 cars



**Air Conditioning**Water Cooled Package





#### SATHORN THANI COMPLEX

FLOOR PLAN



#### **SATHORN THANI COMPLEX**

Complex Layout

<N

#### SATHORN THANI BUILDING I

FLOOR PLAN: 6"- 19" Floor



#### SATHORN THANI COMPLEX

FLOOR PLAN



#### **SATHORN NAKORN TOWER**

FLOOR PLAN: 11 - 18 Floor













### Sathorn Thani Complex

#### **Tenants**