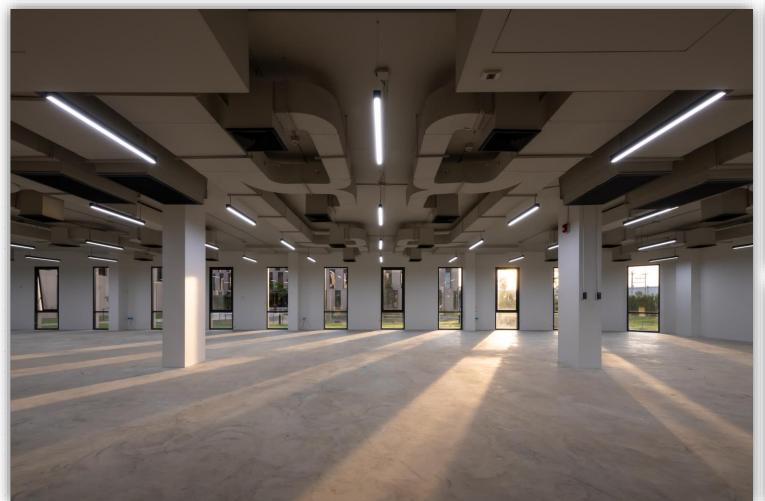

### **BUILDING INFORMATION**

**Project Name** 

Location

**Building** 

No. of Storeys

**Total Lettable Area** 

**AC System** 

**AC Timing** 

O.T. Air

Passenger Lift

**Parking** 

**Security** 

**Transportation** 

Rangsit Business Park

Future City Rangsit

3 Buildings

3 Storeys

Approximately 6,120 sqm. (Phase 1)

Split Type (VRV)

Flexible hours - Self Control

None

1 of each building

1 : 100 sqm. (Non fixed) | Total – 115 lots

24 hours security guards and CCTV

SRT Red Line - Rangsit Station









### • • • • •

## **OVERVIEW**











A New Business Community,

Strategically located in Future City, Future Park Rangsit







### **PROJECT LAYOUT**







## **BUILDING DESIGN**













### \_\_\_\_

### **EXTERIOR DESIGN**













## **INTERIOR DESIGN**









# 767 sq.m. 49 m. 22 m.

### **FLOOR PLAN**











### **KEY HIGHLIGHT**













**SURROUNDED BY FACILITIES** 

HIGHLY ACCESSIBLE FROM HIGHWAYS

25% OF GREEN AREA







### **FACILITIES**































#### • • • • •

### **ACCESSIBILITY**





2 MINUTES TO TOLLWAY



5 MINUTES
TO SRT RED LINE



10 MINUTES
TO DON MUEANG AIRPORT



30 MINUTES TO CBD







# **THANK YOU**

For further information please contact sales@rangsitbusinesspark.com +66 (0) 61 751 8778 www.rangsitbusinesspark.com