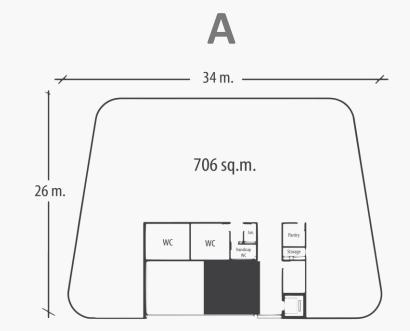

tion

**Building** 

No. of Storeys

**Total Lettable Area** 

**AC System** 

**AC Timing** 

O.T. Air

Passenger Lift

**Parking** 

**Security** 

**Transportation** 

Rangsit Business Park

Future City Rangsit

3 Buildings

3 Storeys

Approximately 6,120 sqm. (Phase 1)

Split Type (VRV)

Flexible hours - Self Control

None

1 of each building

1 : 100 sqm. (Non fixed) | Total – 115 lots

24 hours security guards and CCTV

SRT Red Line - Rangsit Station









### • • • • •

## **OVERVIEW**











A New Business Community,

Strategically located in Future City, Future Park Rangsit







### **PROJECT LAYOUT**







## **BUILDING DESIGN**













### \_\_\_\_

### **EXTERIOR DESIGN**













## **INTERIOR DESIGN**









# 767 sq.m. 49 m. 22 m.

### **FLOOR PLAN**











### **KEY HIGHLIGHT**













**SURROUNDED BY FACILITIES** 

HIGHLY ACCESSIBLE FROM HIGHWAYS

25% OF GREEN AREA







### **FACILITIES**































#### • • • • •

### **ACCESSIBILITY**





2 MINUTES TO TOLLWAY



5 MINUTES
TO SRT RED LINE



10 MINUTES
TO DON MUEANG AIRPORT



30 MINUTES TO CBD







# **THANK YOU**

For further information please contact sales@rangsitbusinesspark.com +66 (0) 61 751 8778 www.rangsitbusinesspark.com