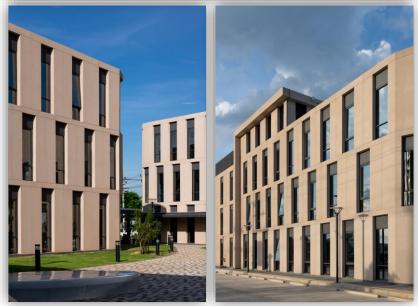

### **BUILDING INFORMATION**

**Project Name** 

Location

**Building** 

No. of Storeys

**Total Lettable Area** 

**AC System** 

**AC Timing** 

O.T. Air

Passenger Lift

**Parking** 

**Security** 

**Transportation** 

Rangsit Business Park

Future City Rangsit

3 Buildings

3 Storeys

Approximately 6,120 sqm. (Phase 1)

Split Type (VRV)

Flexible hours - Self Control

None

1 of each building

1 : 100 sqm. (Non fixed) | Total – 115 lots

24 hours security guards and CCTV

SRT Red Line - Rangsit Station









### • • • • •

## **OVERVIEW**











A New Business Community,

Strategically located in Future City, Future Park Rangsit







### **PROJECT LAYOUT**







## **BUILDING DESIGN**













### \_\_\_\_

### **EXTERIOR DESIGN**













## **INTERIOR DESIGN**









# 767 sq.m. 49 m. 22 m.

### **FLOOR PLAN**











### **KEY HIGHLIGHT**













**SURROUNDED BY FACILITIES** 

HIGHLY ACCESSIBLE FROM HIGHWAYS

25% OF GREEN AREA







### **FACILITIES**































#### • • • • •

### **ACCESSIBILITY**





2 MINUTES TO TOLLWAY



5 MINUTES
TO SRT RED LINE



10 MINUTES
TO DON MUEANG AIRPORT



30 MINUTES TO CBD







# **THANK YOU**

For further information please contact sales@rangsitbusinesspark.com +66 (0) 61 751 8778 www.rangsitbusinesspark.com