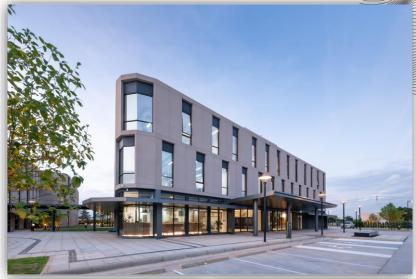

### **BUILDING INFORMATION**

**Project Name** 

Location

**Building** 

No. of Storeys

**Total Lettable Area** 

**AC System** 

**AC Timing** 

O.T. Air

Passenger Lift

**Parking** 

**Security** 

**Transportation** 

Rangsit Business Park

Future City Rangsit

3 Buildings

3 Storeys

Approximately 6,120 sqm. (Phase 1)

Split Type (VRV)

Flexible hours - Self Control

None

1 of each building

1 : 100 sqm. (Non fixed) | Total – 115 lots

24 hours security guards and CCTV

SRT Red Line - Rangsit Station









### • • • • •

## **OVERVIEW**











A New Business Community,

Strategically located in Future City, Future Park Rangsit







### **PROJECT LAYOUT**







## **BUILDING DESIGN**













### \_\_\_\_

### **EXTERIOR DESIGN**













## **INTERIOR DESIGN**









# 767 sq.m. 49 m. 22 m.

### **FLOOR PLAN**











### **KEY HIGHLIGHT**













**SURROUNDED BY FACILITIES** 

HIGHLY ACCESSIBLE FROM HIGHWAYS

25% OF GREEN AREA







### **FACILITIES**































#### • • • • •

### **ACCESSIBILITY**





2 MINUTES TO TOLLWAY



5 MINUTES
TO SRT RED LINE



10 MINUTES
TO DON MUEANG AIRPORT



30 MINUTES TO CBD







# **THANK YOU**

For further information please contact sales@rangsitbusinesspark.com +66 (0) 61 751 8778 www.rangsitbusinesspark.com