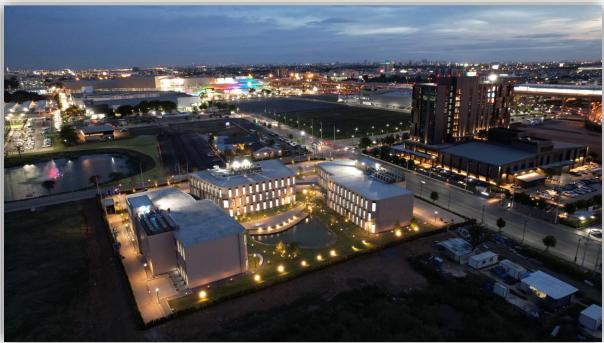

## **OVERVIEW**

A New Business Community,

Strategically located in Future City, Future Park Rangsit

### **PROJECT LAYOUT**

### **BUILDING INFORMATION**

**Project Name** 

Location

**Building** 

No. of Storeys

**Total Lettable Area** 

**AC System** 

**AC Timing** 

O.T. Air

Passenger Lift

**Parking** 

**Security** 

**Transportation** 

Rangsit Business Park

Future City Rangsit

3 Buildings

3 Storeys

Approximately 6,120 sqm. (Phase 1)

Split Type (VRV)

Flexible hours - Self Control

None

1 of each building

1 : 100 sqm. (Non fixed) | Total – 115 lots

24 hours security guards and CCTV

SRT Red Line - Rangsit Station