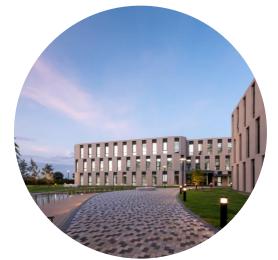

### **BUILDING INFORMATION**

**Project Name** 

Location

**Building** 

No. of Storeys

**Total Lettable Area** 

**AC System** 

**AC Timing** 

O.T. Air

Passenger Lift

**Parking** 

**Security** 

**Transportation** 

Rangsit Business Park

Future City Rangsit

3 Buildings

3 Storeys

Approximately 6,120 sqm. (Phase 1)

Split Type (VRV)

Flexible hours - Self Control

None

1 of each building

1 : 100 sqm. (Non fixed) | Total – 115 lots

24 hours security guards and CCTV

SRT Red Line - Rangsit Station









### • • • • •

## **OVERVIEW**











A New Business Community,

Strategically located in Future City, Future Park Rangsit







### **PROJECT LAYOUT**







## **BUILDING DESIGN**













### \_\_\_\_

### **EXTERIOR DESIGN**













## **INTERIOR DESIGN**









# 767 sq.m. 49 m. 22 m.

### **FLOOR PLAN**











### **KEY HIGHLIGHT**













**SURROUNDED BY FACILITIES** 

HIGHLY ACCESSIBLE FROM HIGHWAYS

25% OF GREEN AREA







### **FACILITIES**































#### • • • • •

### **ACCESSIBILITY**





2 MINUTES TO TOLLWAY



5 MINUTES
TO SRT RED LINE



10 MINUTES
TO DON MUEANG AIRPORT



30 MINUTES TO CBD







# **THANK YOU**

For further information please contact sales@rangsitbusinesspark.com +66 (0) 61 751 8778 www.rangsitbusinesspark.com