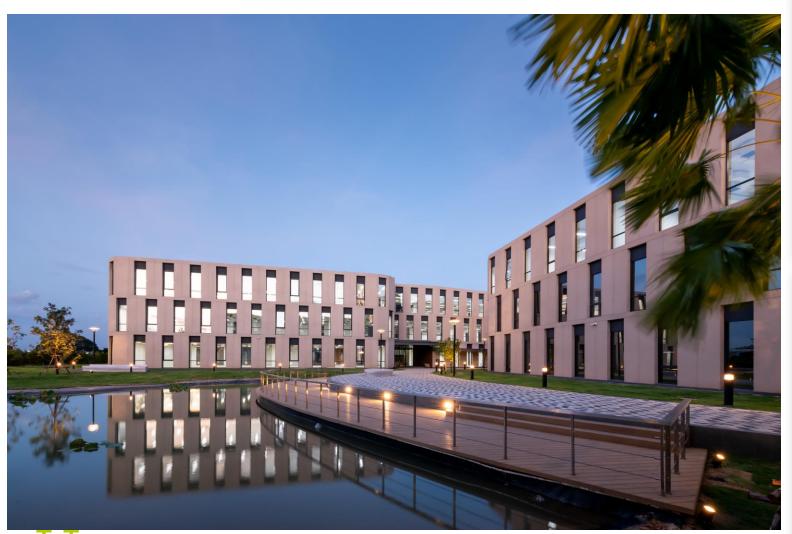

### **BUILDING INFORMATION**

**Project Name** 

Location

**Building** 

No. of Storeys

**Total Lettable Area** 

**AC System** 

**AC Timing** 

O.T. Air

Passenger Lift

**Parking** 

**Security** 

**Transportation** 

Rangsit Business Park

Future City Rangsit

3 Buildings

3 Storeys

Approximately 6,120 sqm. (Phase 1)

Split Type (VRV)

Flexible hours - Self Control

None

1 of each building

1 : 100 sqm. (Non fixed) | Total – 115 lots

24 hours security guards and CCTV

SRT Red Line - Rangsit Station









### • • • • •

## **OVERVIEW**











A New Business Community,

Strategically located in Future City, Future Park Rangsit







### **PROJECT LAYOUT**







## **BUILDING DESIGN**













### \_\_\_\_

### **EXTERIOR DESIGN**













## **INTERIOR DESIGN**









# 767 sq.m. 49 m. 22 m.

### **FLOOR PLAN**











### **KEY HIGHLIGHT**













**SURROUNDED BY FACILITIES** 

HIGHLY ACCESSIBLE FROM HIGHWAYS

25% OF GREEN AREA







### **FACILITIES**































#### • • • • •

### **ACCESSIBILITY**





2 MINUTES TO TOLLWAY



5 MINUTES
TO SRT RED LINE



10 MINUTES
TO DON MUEANG AIRPORT



30 MINUTES TO CBD







# **THANK YOU**

For further information please contact sales@rangsitbusinesspark.com +66 (0) 61 751 8778 www.rangsitbusinesspark.com