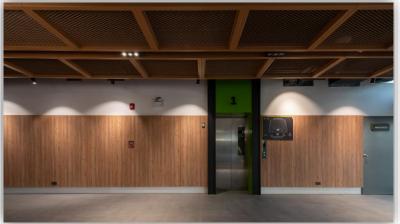

# **BUILDING INFORMATION**

**Project Name** 

Location

**Building** 

No. of Storeys

**Total Lettable Area** 

**AC System** 

**AC Timing** 

O.T. Air

Passenger Lift

**Parking** 

**Security** 

**Transportation** 

Rangsit Business Park

Future City Rangsit

3 Buildings

3 Storeys

Approximately 6,120 sqm. (Phase 1)

Split Type (VRV)

Flexible hours - Self Control

None

1 of each building

1 : 100 sqm. (Non fixed) | Total – 115 lots

24 hours security guards and CCTV

SRT Red Line - Rangsit Station









### • • • • •

## **OVERVIEW**











A New Business Community,

Strategically located in Future City, Future Park Rangsit







### **PROJECT LAYOUT**







## **BUILDING DESIGN**













### \_\_\_\_

### **EXTERIOR DESIGN**













## **INTERIOR DESIGN**









# 767 sq.m. 49 m. 22 m.

### **FLOOR PLAN**











### **KEY HIGHLIGHT**













**SURROUNDED BY FACILITIES** 

HIGHLY ACCESSIBLE FROM HIGHWAYS

25% OF GREEN AREA







### **FACILITIES**































#### • • • • •

### **ACCESSIBILITY**





2 MINUTES TO TOLLWAY



5 MINUTES
TO SRT RED LINE



10 MINUTES
TO DON MUEANG AIRPORT



30 MINUTES TO CBD







# **THANK YOU**

For further information please contact sales@rangsitbusinesspark.com +66 (0) 61 751 8778 www.rangsitbusinesspark.com