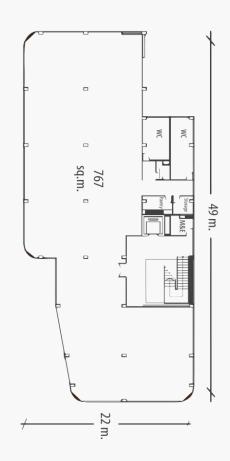

on

**Building** 

No. of Storeys

**Total Lettable Area** 

**AC System** 

**AC Timing** 

O.T. Air

Passenger Lift

**Parking** 

**Security** 

**Transportation** 

Rangsit Business Park

Future City Rangsit

3 Buildings

3 Storeys

Approximately 6,120 sqm. (Phase 1)

Split Type (VRV)

Flexible hours - Self Control

None

1 of each building

1 : 100 sqm. (Non fixed) | Total – 115 lots

24 hours security guards and CCTV

SRT Red Line - Rangsit Station









### • • • • •

## **OVERVIEW**











A New Business Community,

Strategically located in Future City, Future Park Rangsit







### **PROJECT LAYOUT**







## **BUILDING DESIGN**













### \_\_\_\_

### **EXTERIOR DESIGN**













## **INTERIOR DESIGN**









# 767 sq.m. 49 m. 22 m.

### **FLOOR PLAN**











### **KEY HIGHLIGHT**













**SURROUNDED BY FACILITIES** 

HIGHLY ACCESSIBLE FROM HIGHWAYS

25% OF GREEN AREA







### **FACILITIES**































#### • • • • •

### **ACCESSIBILITY**





2 MINUTES TO TOLLWAY



5 MINUTES
TO SRT RED LINE



10 MINUTES
TO DON MUEANG AIRPORT



30 MINUTES TO CBD







# **THANK YOU**

For further information please contact sales@rangsitbusinesspark.com +66 (0) 61 751 8778 www.rangsitbusinesspark.com