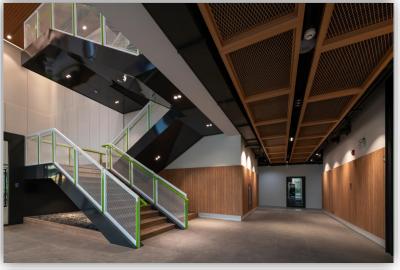

### **BUILDING INFORMATION**

**Project Name** 

Location

**Building** 

No. of Storeys

**Total Lettable Area** 

**AC System** 

**AC Timing** 

O.T. Air

Passenger Lift

**Parking** 

**Security** 

**Transportation** 

Rangsit Business Park

Future City Rangsit

3 Buildings

3 Storeys

Approximately 6,120 sqm. (Phase 1)

Split Type (VRV)

Flexible hours - Self Control

None

1 of each building

1 : 100 sqm. (Non fixed) | Total – 115 lots

24 hours security guards and CCTV

SRT Red Line - Rangsit Station









### • • • • •

## **OVERVIEW**











A New Business Community,

Strategically located in Future City, Future Park Rangsit







### **PROJECT LAYOUT**







## **BUILDING DESIGN**













### \_\_\_\_

### **EXTERIOR DESIGN**













## **INTERIOR DESIGN**









# 767 sq.m. 49 m. 22 m.

### **FLOOR PLAN**











### **KEY HIGHLIGHT**













**SURROUNDED BY FACILITIES** 

HIGHLY ACCESSIBLE FROM HIGHWAYS

25% OF GREEN AREA







### **FACILITIES**































#### • • • • •

### **ACCESSIBILITY**





2 MINUTES TO TOLLWAY



5 MINUTES
TO SRT RED LINE



10 MINUTES
TO DON MUEANG AIRPORT



30 MINUTES TO CBD







# **THANK YOU**

For further information please contact sales@rangsitbusinesspark.com +66 (0) 61 751 8778 www.rangsitbusinesspark.com