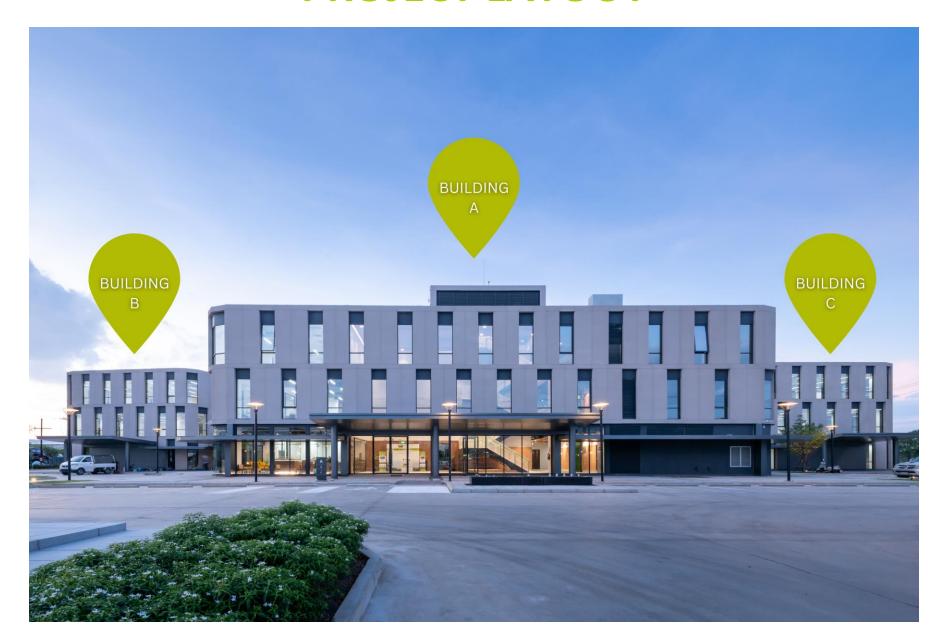

### **BUILDING INFORMATION**

**Project Name** 

Location

**Building** 

No. of Storeys

**Total Lettable Area** 

**AC System** 

**AC Timing** 

O.T. Air

Passenger Lift

**Parking** 

**Security** 

**Transportation** 

Rangsit Business Park

Future City Rangsit

3 Buildings

3 Storeys

Approximately 6,120 sqm. (Phase 1)

Split Type (VRV)

Flexible hours - Self Control

None

1 of each building

1 : 100 sqm. (Non fixed) | Total – 115 lots

24 hours security guards and CCTV

SRT Red Line - Rangsit Station









### • • • • •

## **OVERVIEW**











A New Business Community,

Strategically located in Future City, Future Park Rangsit







### **PROJECT LAYOUT**







## **BUILDING DESIGN**













### \_\_\_\_

### **EXTERIOR DESIGN**













## **INTERIOR DESIGN**









# 767 sq.m. 49 m. 22 m.

### **FLOOR PLAN**











### **KEY HIGHLIGHT**













**SURROUNDED BY FACILITIES** 

HIGHLY ACCESSIBLE FROM HIGHWAYS

25% OF GREEN AREA







### **FACILITIES**































#### • • • • •

### **ACCESSIBILITY**





2 MINUTES TO TOLLWAY



5 MINUTES
TO SRT RED LINE



10 MINUTES
TO DON MUEANG AIRPORT



30 MINUTES TO CBD







# **THANK YOU**

For further information please contact sales@rangsitbusinesspark.com +66 (0) 61 751 8778 www.rangsitbusinesspark.com