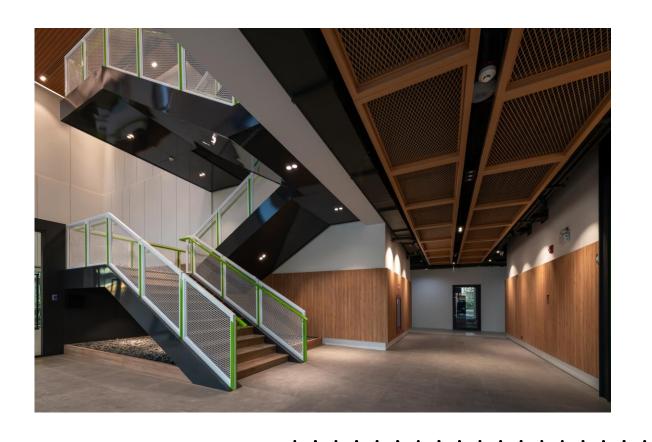

### **BUILDING INFORMATION**

**Project Name** 

Location

**Building** 

No. of Storeys

**Total Lettable Area** 

**AC System** 

**AC Timing** 

O.T. Air

Passenger Lift

**Parking** 

**Security** 

**Transportation** 

Rangsit Business Park

Future City Rangsit

3 Buildings

3 Storeys

Approximately 6,120 sqm. (Phase 1)

Split Type (VRV)

Flexible hours - Self Control

None

1 of each building

1 : 100 sqm. (Non fixed) | Total – 115 lots

24 hours security guards and CCTV

SRT Red Line - Rangsit Station









### • • • • •

## **OVERVIEW**











A New Business Community,

Strategically located in Future City, Future Park Rangsit







### **PROJECT LAYOUT**







## **BUILDING DESIGN**













### \_\_\_\_

### **EXTERIOR DESIGN**













## **INTERIOR DESIGN**









# 767 sq.m. 49 m. 22 m.

### **FLOOR PLAN**











### **KEY HIGHLIGHT**













**SURROUNDED BY FACILITIES** 

HIGHLY ACCESSIBLE FROM HIGHWAYS

25% OF GREEN AREA







### **FACILITIES**































#### • • • • •

### **ACCESSIBILITY**





2 MINUTES TO TOLLWAY



5 MINUTES
TO SRT RED LINE



10 MINUTES
TO DON MUEANG AIRPORT



30 MINUTES TO CBD







# **THANK YOU**

For further information please contact sales@rangsitbusinesspark.com +66 (0) 61 751 8778 www.rangsitbusine