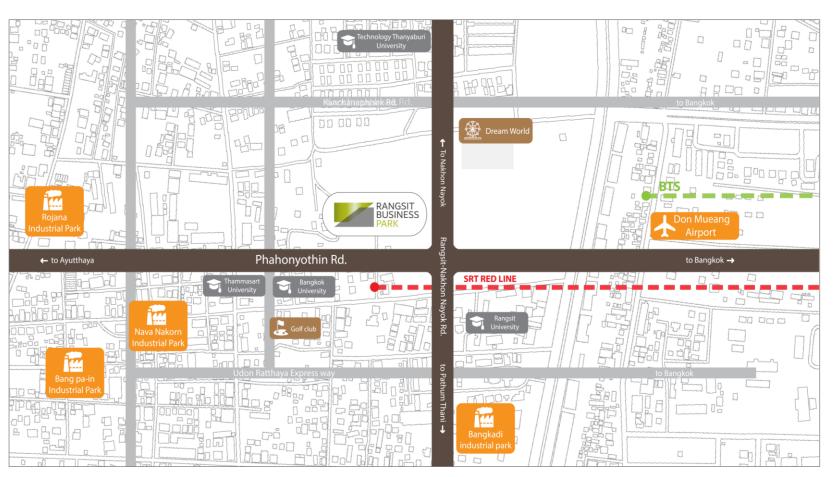

### **ACCESSIBILITY**

2 MINUTES TO TOLLWAY

5 MINUTES
TO SRT RED LINE

10 MINUTES
TO DON MUEANG AIRPORT

30 MINUTES TO CBD

SRT Red Line - Rangsit Station