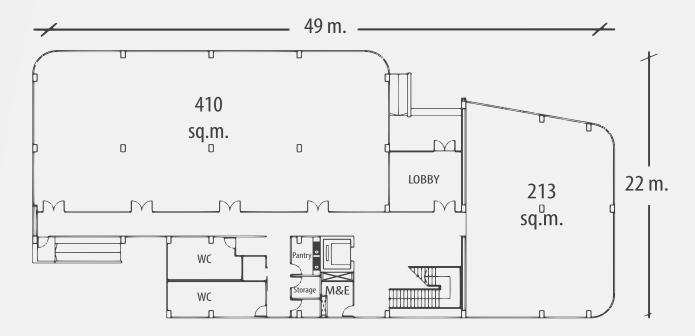

**OPENING JUNE 2024** 

A new **OFFICE SPACE** Strategically located in Future City, Future Park Rangsit









## **KEY HIGHLIGHT**



**GREAT LOCATION** 



5 MINUTES FROM SRT RED LINE



FREEDOM DESIGN



FLEXIBLE LEASING TERM



SURROUNDED BY SHOPPING CENTER, HOTEL, HOSPITAL, SPORT CLUB, AND TRANSPORTATION HUB



25% OF GREEN AREA



HIGHLY ACCESSIBLE FROM HIGHWAYS & PHAHONYOTHIN RD.



70% OF OPEN SPACE

#### **FUTURE CITY RANGSIT: MASTER PLAN**







#### OFFICE SPECIFICATION







# **PROJECT LAYOUT**









#### WHOLE FLOOR OPTION





SUBDIVISION OPTION





#### WHOLE FLOOR OPTION





#### SUBDIVISION OPTION





GROUND FLOOR





2<sup>nd</sup> - 3<sup>rd</sup> FLOOR





### GROUND FLOOR





2<sup>rd</sup> - 3<sup>rd</sup> FLOOR





#### STRATEGIC LOCATION

Less than 30 minutes drive from key major industrial park (Nava Nakorn, Rojana, Bang pa-in, Bangkadi)



2 minutes to Tollway



5 minutes

to SRT RED LINE



10 minutes to Don Mueang Airport



30 minutes

to Central Business District





061 751 8778







+66 61 7518778

sales@rangsitbusinesspark.com