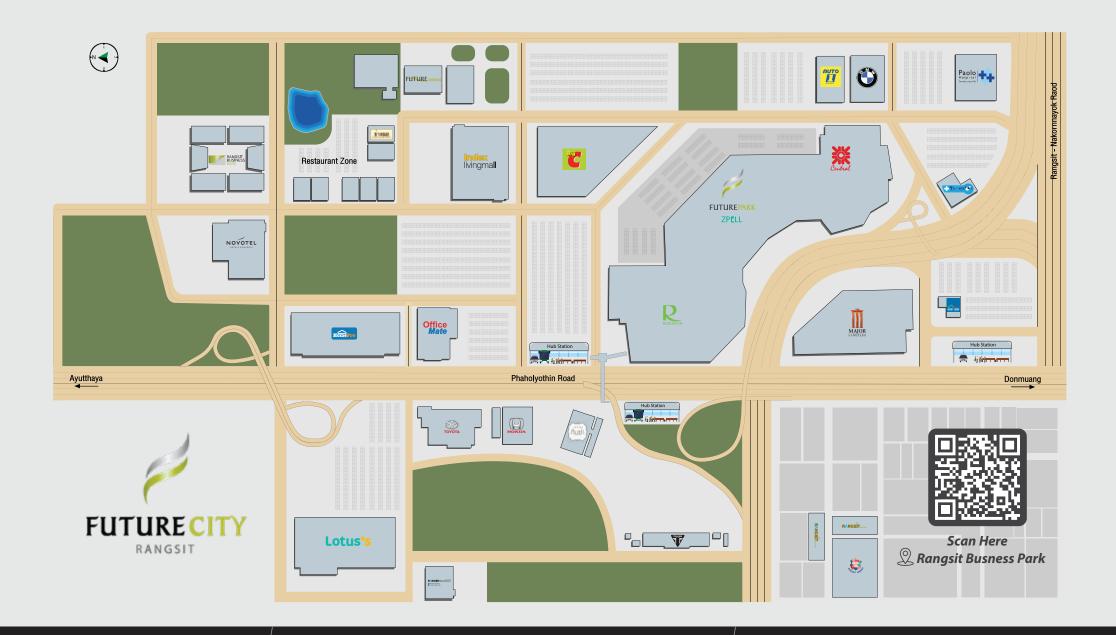

#### **FUTURE CITY RANGSIT: MASTER PLAN**

#### STRATEGIC LOCATION

Less than 30 minutes drive from key major industrial park (Nava Nakorn, Rojana, Bang pa-in, Bangkadi)

2 minutes to Tollway

5 minutes

to SRT RED LINE

10 minutes to Don Mueang Airport