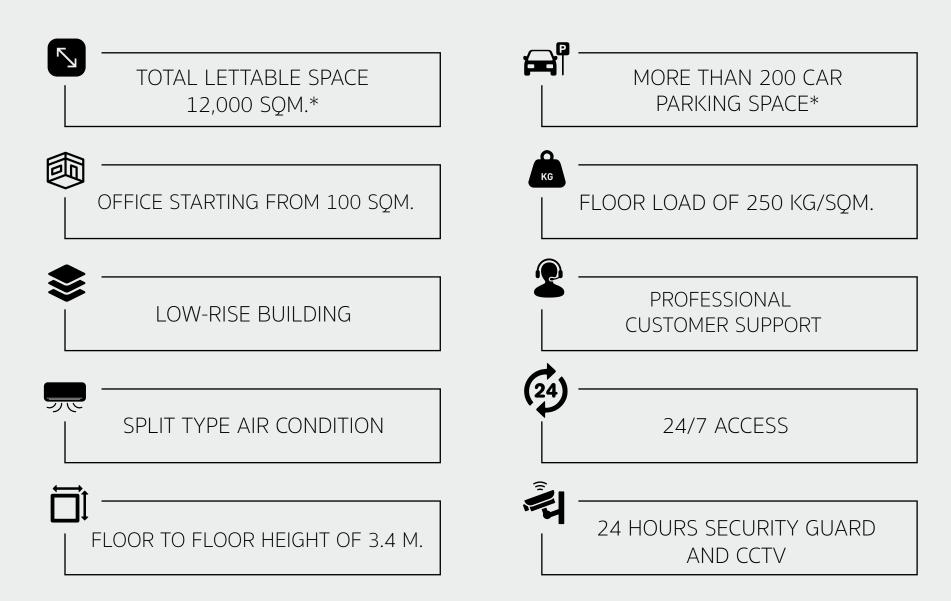

**OPENING JUNE 2024** 

A new **OFFICE SPACE** Strategically located in Future City, Future Park Rangsit









## **KEY HIGHLIGHT**



**GREAT LOCATION** 



5 MINUTES FROM SRT RED LINE



FREEDOM DESIGN



FLEXIBLE LEASING TERM



SURROUNDED BY SHOPPING CENTER, HOTEL, HOSPITAL, SPORT CLUB, AND TRANSPORTATION HUB



25% OF GREEN AREA



HIGHLY ACCESSIBLE FROM HIGHWAYS & PHAHONYOTHIN RD.



70% OF OPEN SPACE

#### **FUTURE CITY RANGSIT: MASTER PLAN**







#### OFFICE SPECIFICATION







# **PROJECT LAYOUT**









#### WHOLE FLOOR OPTION





SUBDIVISION OPTION





#### WHOLE FLOOR OPTION





#### SUBDIVISION OPTION





GROUND FLOOR





2<sup>nd</sup> - 3<sup>rd</sup> FLOOR





### GROUND FLOOR





2<sup>rd</sup> - 3<sup>rd</sup> FLOOR





#### STRATEGIC LOCATION

Less than 30 minutes drive from key major industrial park (Nava Nakorn, Rojana, Bang pa-in, Bangkadi)



2 minutes to Tollway



5 minutes

to SRT RED LINE



10 minutes to Don Mueang Airport



30 minutes

to Central Business District





061 751 8778







+66 61 7518778

sales@rangsitbusinesspark.com