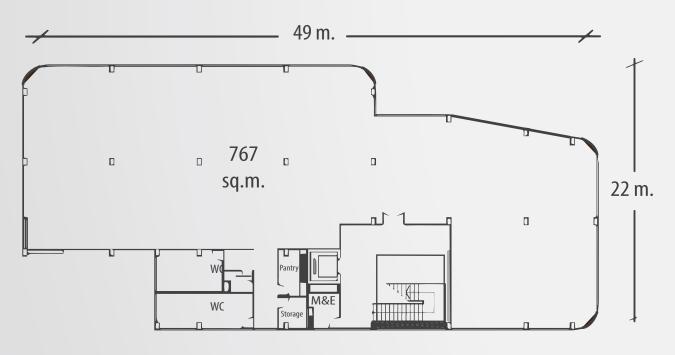

**OPENING JUNE 2024** 

A new **OFFICE SPACE** Strategically located in Future City, Future Park Rangsit









## **KEY HIGHLIGHT**



**GREAT LOCATION** 



5 MINUTES FROM SRT RED LINE



FREEDOM DESIGN



FLEXIBLE LEASING TERM



SURROUNDED BY SHOPPING CENTER, HOTEL, HOSPITAL, SPORT CLUB, AND TRANSPORTATION HUB



25% OF GREEN AREA



HIGHLY ACCESSIBLE FROM HIGHWAYS & PHAHONYOTHIN RD.



70% OF OPEN SPACE

#### **FUTURE CITY RANGSIT: MASTER PLAN**







#### OFFICE SPECIFICATION







# **PROJECT LAYOUT**









#### WHOLE FLOOR OPTION





SUBDIVISION OPTION





#### WHOLE FLOOR OPTION





#### SUBDIVISION OPTION





GROUND FLOOR





2<sup>nd</sup> - 3<sup>rd</sup> FLOOR





### GROUND FLOOR





2<sup>rd</sup> - 3<sup>rd</sup> FLOOR





#### STRATEGIC LOCATION

Less than 30 minutes drive from key major industrial park (Nava Nakorn, Rojana, Bang pa-in, Bangkadi)



2 minutes to Tollway



5 minutes

to SRT RED LINE



10 minutes to Don Mueang Airport



30 minutes

to Central Business District





061 751 8778







+66 61 7518778

sales@rangsitbusinesspark.com