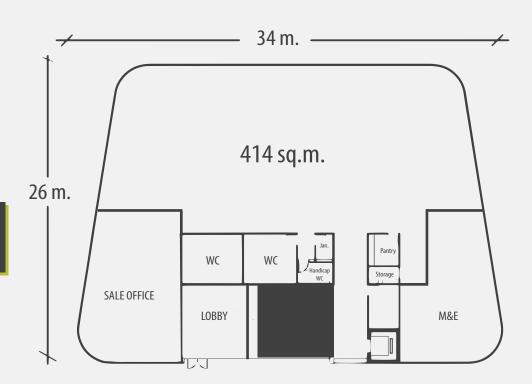

#### WHOLE FLOOR OPTION

### GROUND FLOOR

2<sup>rd</sup> - 3<sup>rd</sup> FLOOR