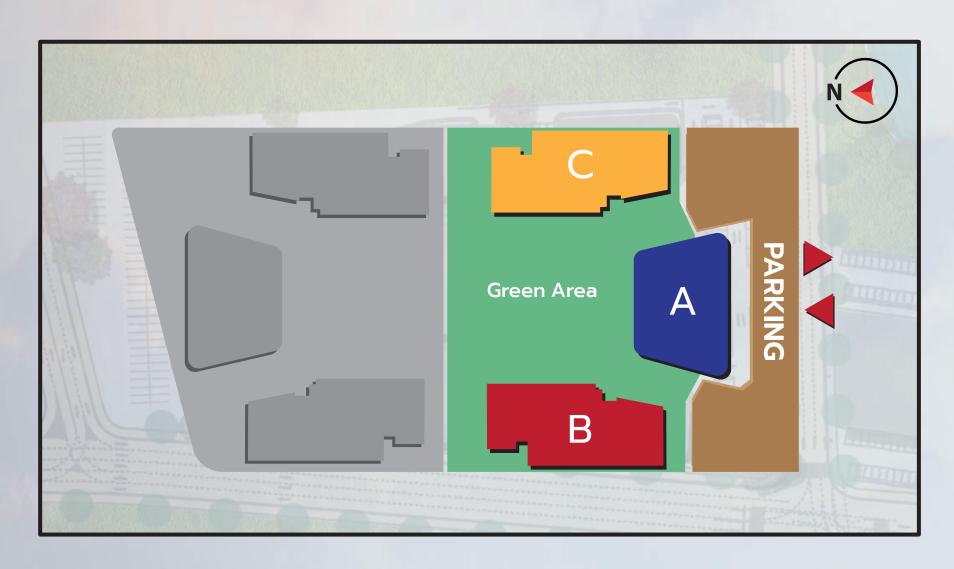

**OPENING JUNE 2024** 

A new **OFFICE SPACE** Strategically located in Future City, Future Park Rangsit









## **KEY HIGHLIGHT**



**GREAT LOCATION** 



5 MINUTES FROM SRT RED LINE



FREEDOM DESIGN



FLEXIBLE LEASING TERM



SURROUNDED BY SHOPPING CENTER, HOTEL, HOSPITAL, SPORT CLUB, AND TRANSPORTATION HUB



25% OF GREEN AREA



HIGHLY ACCESSIBLE FROM HIGHWAYS & PHAHONYOTHIN RD.



70% OF OPEN SPACE

#### **FUTURE CITY RANGSIT: MASTER PLAN**







#### OFFICE SPECIFICATION







# **PROJECT LAYOUT**









#### WHOLE FLOOR OPTION





SUBDIVISION OPTION





#### WHOLE FLOOR OPTION





#### SUBDIVISION OPTION





GROUND FLOOR





2<sup>nd</sup> - 3<sup>rd</sup> FLOOR





### GROUND FLOOR





2<sup>rd</sup> - 3<sup>rd</sup> FLOOR





#### STRATEGIC LOCATION

Less than 30 minutes drive from key major industrial park (Nava Nakorn, Rojana, Bang pa-in, Bangkadi)



2 minutes to Tollway



5 minutes

to SRT RED LINE



10 minutes to Don Mueang Airport



30 minutes

to Central Business District





061 751 8778







+66 61 7518778

sales@rangsitbusinesspark.com