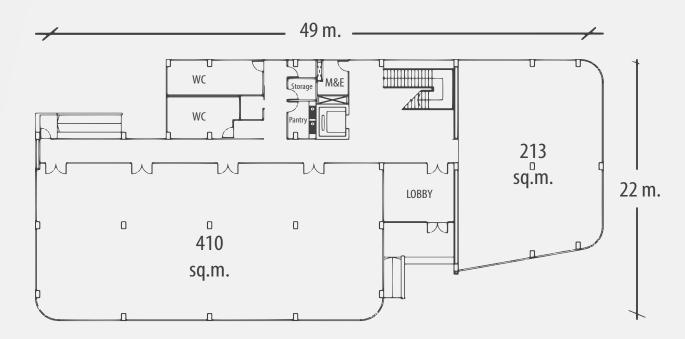

#### WHOLE FLOOR OPTION

SUBDIVISION OPTION

#### SUBDIVISION OPTION

GROUND FLOOR

2<sup>nd</sup> - 3<sup>rd</sup> FLOOR

### GROUND FLOOR

2<sup>rd</sup> - 3<sup>rd</sup> FLOOR