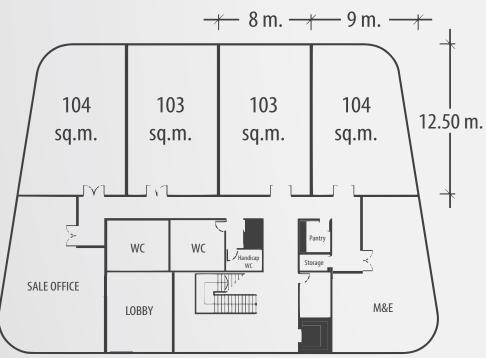

#### SUBDIVISION OPTION

GROUND FLOOR

2<sup>nd</sup> - 3<sup>rd</sup> FLOOR

### GROUND FLOOR

2<sup>rd</sup> - 3<sup>rd</sup> FLOOR