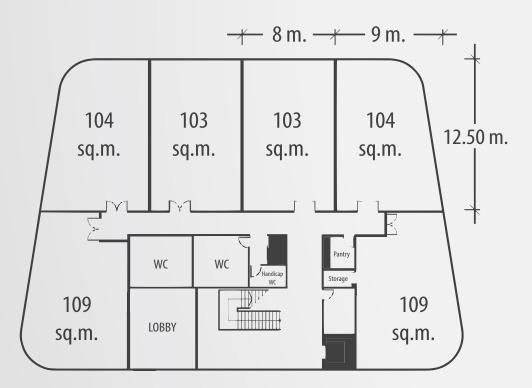

#### SUBDIVISION OPTION

GROUND FLOOR

2<sup>nd</sup> - 3<sup>rd</sup> FLOOR

### GROUND FLOOR

2<sup>rd</sup> - 3<sup>rd</sup> FLOOR