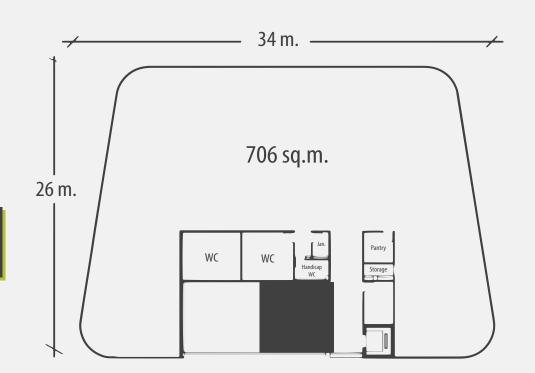

#### WHOLE FLOOR OPTION

### GROUND FLOOR

2<sup>rd</sup> - 3<sup>rd</sup> FLOOR